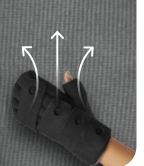

#### TributeWrap Glove

left or right orientation, sold individually

|        | Circumference |         |  |
|--------|---------------|---------|--|
| Size   | Bc            | Cc      |  |
| Small  | 16–20         | 16.5–21 |  |
| Medium | 18–22         | 17.5–22 |  |
| Large  | 20-24.5       | 18.5–23 |  |