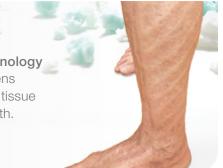

# Lymphedema

Indications

Proven Foam Technology Breaks up and softens hardened or fibrotic tissue to support skin health.

Edema