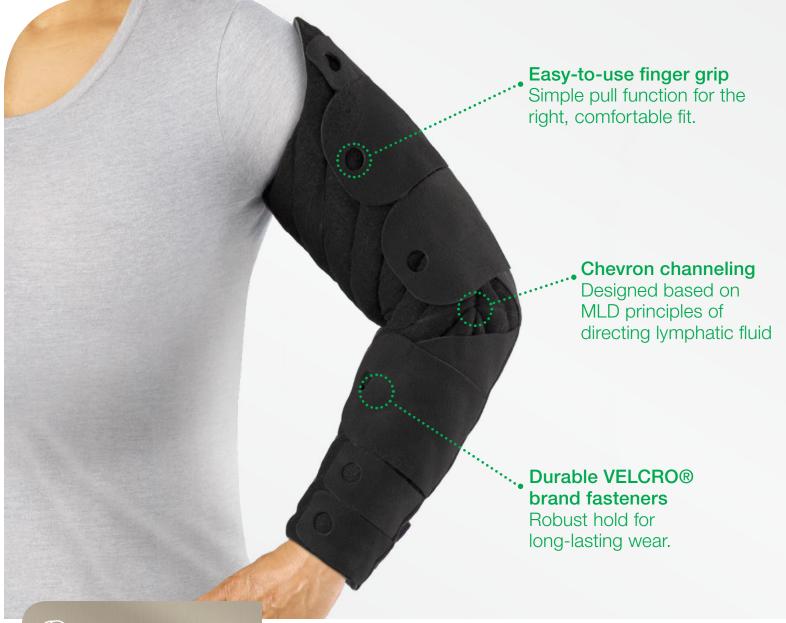

## **TributeWrap**<sup>™</sup> Adjustable foam compression wraps.

TributeWrap<sup>™</sup> is an adjustable garment with foam technology that nestles into the tissue to promote skin health. It comfortably adjusts to your patient's unique shape and lifestyle to help maintain gains made during therapy, while allowing the flexibility to support further reduction. Simply slide it on, adjust the straps, and cover with Sleep Sleeve for a comfortable experience.

#### TributeWrap Glove

left or right orientation, sold individually

|        | Circumference |         |  |
|--------|---------------|---------|--|
| Size   | Bc            | Cc      |  |
| Small  | 16–20         | 16.5–21 |  |
| Medium | 18–22         | 17.5–22 |  |
| Large  | 20-24.5       | 18.5–23 |  |

#### TributeWrap Wrist to Axilla

left or right orientation, sold individually

| Cine   | Length | Circumference |       |       |
|--------|--------|---------------|-------|-------|
| Size   | CG∟    | Cc            | Ec    | G°    |
| Small  |        | 16–21         | 22–28 | 25–31 |
| Medium | 43–47  | 17–22         | 26–32 | 30–37 |
| Large  |        | 18–23         | 30–36 | 35-44 |