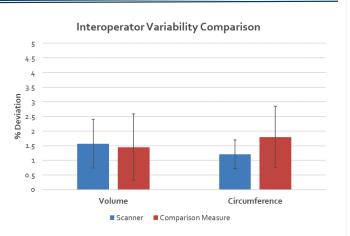

or comparison
- **2** repeats of each scan to measure intra-operator variability of each technique



# <page-header>





#### ©Klose Lymphedema Conference 2019

## **Filariasis Validation Study Protocol**



- **565 Patients** were scanned and compared to tape measure and water displacement
- 6 local MD operators performed all scans and measurements
- > 2 repeats of each measurement performed on each measurement technique



# Validation Results

Volume - Water Displacement



2

Lympha**Tech** 

2

Lympha**Tech** 

#### 2 Validation Results Circumference – Tape Measure Lympha**Tech** y = 1.018x - 0.4876 R<sup>2</sup> = 0.9905 Circumference Comparison 80 70 60 ence (cm 50 Tape Circumfer 40 30 20 10 10 20 40 60 70 Scanner Circumference (cm)

Validation Results Inter-operator Variability





#### Study #3: Validation of Longitudinal Measurements in Lymphedema Patients



#### > 150+ patients scanned over 18 month period

- Comparison of response to MLD treatment as calculated with tape measure technique
- > 100% trending of measurements from scans compared to tape measure over time



# Validation Results

Longitudinal Volume and Circumference Tracking



2

LymphaTe





Advancing Lymphedema Technologies