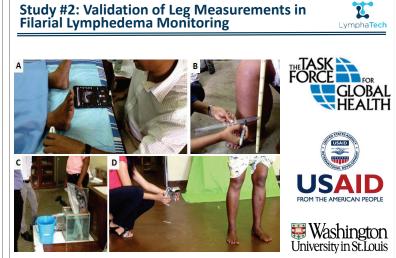

## **Filariasis Validation Study Protocol**

- **565 Patients** were scanned and compared to tape measure and water displacement
- 6 local MD operators performed all scans and measurements
- > 2 repeats of each measurement performed on each measurement technique