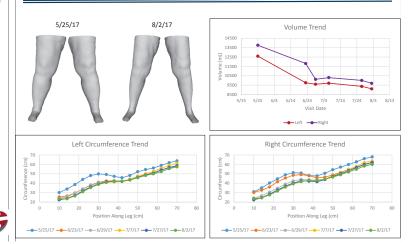

# Validation Results

Longitudinal Volume and Circumference Tracking

2

LymphaTe

Advancing Lymphedema Technologies