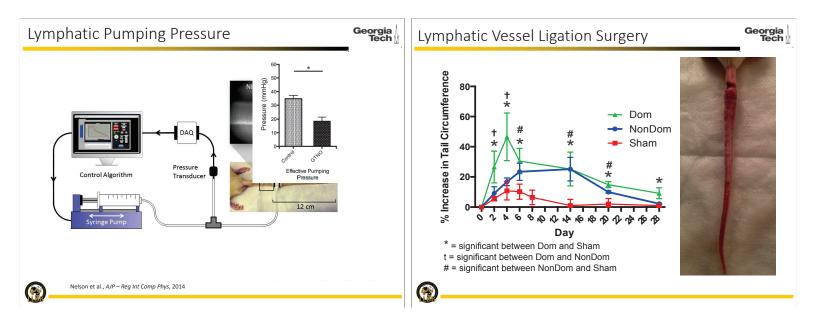

# Innovations and New Solutions for Measuring Lymphedema: From Laboratory to Clinical Implementation

Michael J. Weiler, PhD & J. Brandon Dixon, PhD





#### DISCLOSURE

Georgia Tech has licensed technology to LymphaTech that is related to this study and that is covered by patent applications for which Dr. Weiler and Dr. Dixon are inventors. Dr. Weiler and Dr. Dixon own equity in LymphaTech, and Dr. Weiler serves as President and CEO and Dr. Dixon serves as Chief Scientific Adviser. In addition, Dr. Weiler and Dr. Dixon are eligible to receive royalties under the license agreement for LymphaTech.







#### ©Klose Lymphedema Conference 2019













2

Lympha**Tech** 

### **Arm Scan Example**



#### Solution Enhanced Geometry Measurements





# Study #1: Validation of Arm Measurements in BC Comparison Description BC Compared Patients

- > 250+ total patients scanned over 2 year development period
- > 50+ patients scanned with LymphaTech system and Perometer for comparison
- **2** repeats of each scan to measure intra-operator variability of each technique



# <page-header>





#### ©Klose Lymphedema Conference 2019

## **Filariasis Validation Study Protocol**



- **565 Patients** were scanned and compared to tape measure and water displacement
- 6 local MD operators performed all scans and measurements
- > 2 repeats of each measurement performed on each measurement technique



# Validation Results

Volume - Water Di