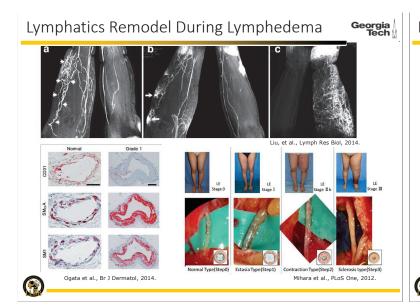

# Innovations and New Solutions for Measuring Lymphedema: From Laboratory to Clinical Implementation

Michael J. Weiler, PhD & J. Brandon Dixon, PhD





#### DISCLOSURE

Georgia Tech has licensed technology to LymphaTech that is related to this study and that is covered by patent applications for which Dr. Weiler and Dr. Dixon are inventors. Dr. Weiler and Dr. Dixon own equity in LymphaTech, and Dr. Weiler serves as President and CEO and Dr. Dixon serves as Chief Scientific Adviser. In addition, Dr. Weiler and Dr. Dixon are eligible to receive royalties under the license agreement for LymphaTech.







#### ©Klose Lymphedema Conference 2019













2

Lympha**Tech** 

### **Arm Scan Example**



#### Solution Enhanced Geometry Measurements





# Study #1: Validation of Arm Measurements in BC Comparison Description BC Compared Patients

- > 250+ total patients scanned over 2 year development period
- > 50+ patients scanned with LymphaTech system and Perometer for comparison
- **2** repeats of each scan to measure intra-operator variability of each technique



# <page-header>





#### ©Klose Lymphedema Conference 2019

## **Filariasis Validation Study Protocol**



- **565 Patients** were scanned and compared to tape measure and water displacement
- 6 local MD operators performed all scans and measurements
- > 2 repeats of each measurement performed on each measurement techniqu