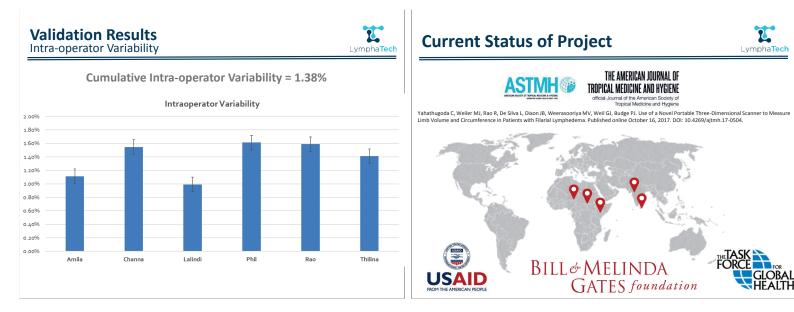

comparison
- **2** repeats of each scan to measure intra-operator variability of each technique



# <page-header>





#### ©Klose Lymphedema Conference 2019

## **Filariasis Validation Study Protocol**



- **565 Patients** were scanned and compared to tape measure and water displacement
- 6 local MD operators performed all scans and measurements
- > 2 repeats of each measurement performed on each measurement technique



# Validation Results

Volume - Water Displacement



2

Lympha**Tech** 

2

Lympha**Tech** 

#### 2 Validation Results Circumference – Tape Measure Lympha**Tech** y = 1.018x - 0.4876 R<sup>2</sup> = 0.9905 Circumference Comparison 80 70 60 ence (cm 50 Tape Circumfer 40 30 20 10 10 20 40 60 70 Scanner Circumference (cm)

Validation Results Inter-operator Variability





#### Study #3: Validation of Longitudinal Measurements in Lymphedema Patients



#### > 150+ patients scanned over 18 month period

- Comparison of response to MLD treatment as calculated with tape measure technique
- > 100% trending of measurements from scans compared to tape measure over time



# Validation Results

Longitudinal Volume and Circumference Tracking



2

LymphaTe





Advancing Lymphedema Technologies