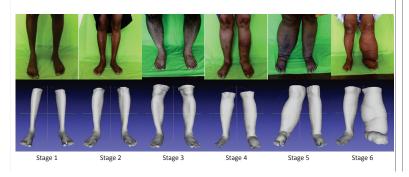

## **Filariasis Validation Study Protocol**

- **565 Patients** were scanned and compared to tape measure and water displacement
- 6 local MD operators performed all scans and measurements
- > 2 repeats of each measurement performed on each measurement technique