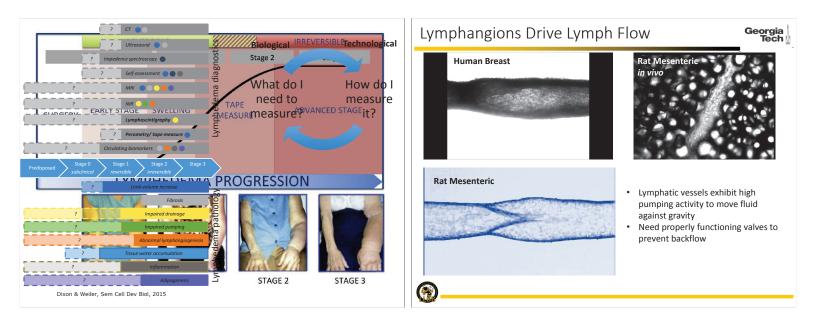

# Innovations and New Solutions for Measuring Lymphedema: From Laboratory to Clinical Implementation

Michael J. Weiler, PhD & J. Brandon Dixon, PhD





#### DISCLOSURE

Georgia Tech has licensed technology to LymphaTech that is related to this study and that is covered by patent applications for which Dr. Weiler and Dr. Dixon are inventors. Dr. Weiler and Dr. Dixon own equity in LymphaTech, and Dr. Weiler serves as President and CEO and Dr. Dixon serves as Chief Scientific Adviser. In addition, Dr. Weiler and Dr. Dixon are eligible to receive royalties under the license agreement for LymphaTech.







#### ©Klose Lymphedema Conference 2019













2

Lympha**Tech** 

### **Arm Scan Example**



#### Solution Enhanced Geometry Measurements





# Study #1: Validation of Arm Measurements in BC Comparison Description BC Compared Patients

- > 250+ total patients scanned over 2 year development period
- > 50+ patients scanned with LymphaTech system and Perometer for comparison
- **2** repeats of each scan to measure intra-operator variability of each technique



# <page-header>





#### ©Klose Lymphedema Conference 2019

## **Filariasis Validation Study Protocol**



- **565 Patients** were scanned and compared to tape measure and water displacement
- 6 local MD operators performed all scans and measurements
- > 2 repeats of each measurement performed on each measurement techni