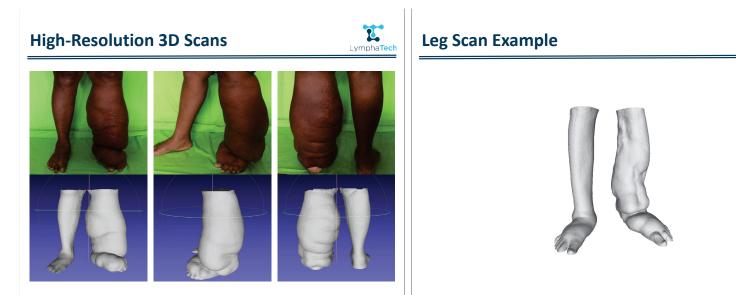

# Innovations and New Solutions for Measuring Lymphedema: From Laboratory to Clinical Implementation

Michael J. Weiler, PhD & J. Brandon Dixon, PhD





#### DISCLOSURE

Georgia Tech has licensed technology to LymphaTech that is related to this study and that is covered by patent applications for which Dr. Weiler and Dr. Dixon are inventors. Dr. Weiler and Dr. Dixon own equity in LymphaTech, and Dr. Weiler serves as President and CEO and Dr. Dixon serves as Chief Scientific Adviser. In addition, Dr. Weiler and Dr. Dixon are eligible to receive royalties under the license agreement for LymphaTech.







#### ©Klose Lymphedema Conference 2019













2

Lympha**Tech** 

### **Arm Scan Example**



#### Solution Enhanced Geometry Measurements





# Study #1: Validation of Arm Measurements in BC Comparison Description BC Compared Patients

- > 250+ total patients scanned over 2 year development period
- > 50+ patients scanned with LymphaTech system and Perometer for comparison
- **2** repeats of each scan to measure intra-operator variability of each technique



# <page-header>





#### ©Klose Lymphedema Conference 2019

## **Filariasis Validation Study Protocol**



- **565 Patients** were scanned and compared to tape measure and water displacement
- 6 local MD operators performed all scans and measurements
- > 2 repeats of each measurement performed on each measurement technique



# Validation Results

Volume - Water Displacement