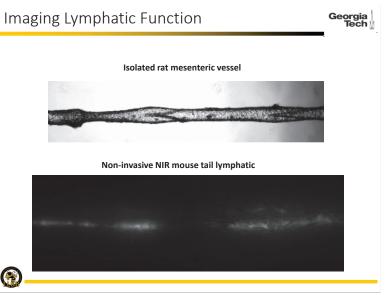

# Innovations and New Solutions for Measuring Lymphedema: From Laboratory to Clinical Implementation

Michael J. Weiler, PhD & J. Brandon Dixon, PhD





#### DISCLOSURE

Georgia Tech has licensed technology to LymphaTech that is related to this study and that is covered by patent applications for which Dr. Weiler and Dr. Dixon are inventors. Dr. Weiler and Dr. Dixon own equity in LymphaTech, and Dr. Weiler serves as President and CEO and Dr. Dixon serves as Chief Scientific Adviser. In addition, Dr. Weiler and Dr. Dixon are eligible to receive royalties under the license agreement for LymphaTech.







#### ©Klose Lymphedema Conference 2019













2

Lympha**Tech** 

### **Arm Scan Example**



#### Solution Enhanced Geometry Measurements





# Study #1: Validation of Arm Measurements in BC Comparison Description BC Compared Patients

- > 250+ total patients scanned over 2 year development period
- > 50+ patients scanned with LymphaTech system and Perometer for comparison
- **2** repeats of each scan to measure intra-operator variability of each technique



# <page-header>





#### ©Klose Lymphedema Conference 2019

## **Filariasis Validation Study Protocol**



- **565 Patients** were scanned and compared to tape measure and water displacement
- 6 local MD operators performed all scans and measurements
- > 2 repeats of each measurement performed on each measurement technique