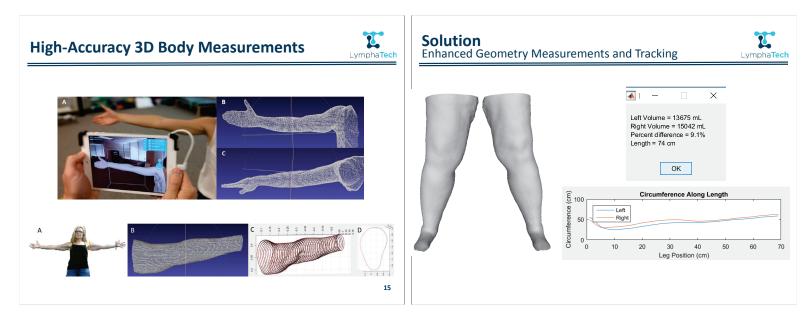

# Innovations and New Solutions for Measuring Lymphedema: From Laboratory to Clinical Implementation

Michael J. Weiler, PhD & J. Brandon Dixon, PhD





#### DISCLOSURE

Georgia Tech has licensed technology to LymphaTech that is related to this study and that is covered by patent applications for which Dr. Weiler and Dr. Dixon are inventors. Dr. Weiler and Dr. Dixon own equity in LymphaTech, and Dr. Weiler serves as President and CEO and Dr. Dixon serves as Chief Scientific Adviser. In addition, Dr. Weiler and Dr. Dixon are eligible to receive royalties under the license agreement for LymphaTech.







#### ©Klose Lymphedema Conference 2019













2

Lympha**Tech** 

### **Arm Scan Example**



#### Solution Enhanced Geometry Measurements





# Study #1: Validation of Arm Measurements in BC Comparison Description BC Compared Patients

- > 250+ total patients scanned over 2 year development period
- > 50+ patients scanned with LymphaTech system and Perometer for comparison
- **2** repeats of each scan to measure intra-operator variability of each technique



# <page-header>





#### ©Klose Lymphedema Conference 2019

## **Filariasis Validation Study Protocol**



- **565 Patients** were scanned and compared to tape measure and water displacement
- 6 local MD operators performed all scans and measurements
- > 2 repeats of each measurement performed on each measurement technique



# Validation Results

Volume - Water Displaceme