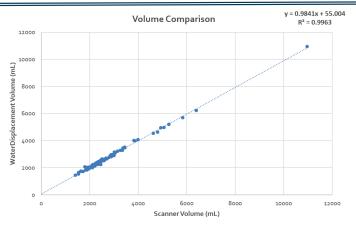

# Validation Results

Volume - Water Displacement

2

Lympha**Tech** 

2

Lympha**Tech** 