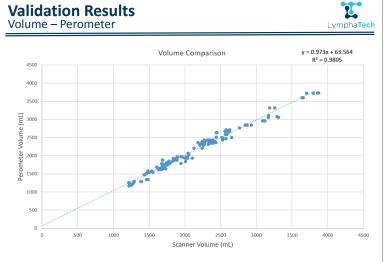

# Study #1: Validation of Arm Measurements in BC Comparison Description BC Compared Patients

- > 250+ total patients scanned over 2 year development period
- > 50+ patients scanned with LymphaTech system and Perometer for comparison
- **2** repeats of each scan to measure intra-operator variability of each technique