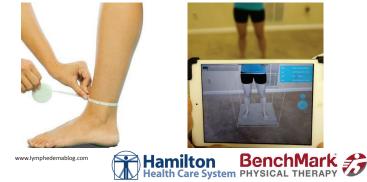

al MD operators performed all scans and measurements
- > 2 repeats of each measurement performed on each measurement technique



# Validation Results

Volume - Water Displacement



2

Lympha**Tech** 

2

Lympha**Tech** 

#### 2 Validation Results Circumference – Tape Measure Lympha**Tech** y = 1.018x - 0.4876 R<sup>2</sup> = 0.9905 Circumference Comparison 80 70 60 ence (cm 50 Tape Circumfer 40 30 20 10 10 20 40 60 70 Scanner Circumference (cm)

Validation Results Inter-operator Variability





#### Study #3: Validation of Longitudinal Measurements in Lymphedema Patients



#### > 150+ patients scanned over 18 month period

- Comparison of response to MLD treatment as calculated with tape measure technique
- > 100% trending of measurements from scans compared to tape measure over time



# Validation Results

Longitudinal Volume and Circumference Tracking



2

LymphaTe





Advancing Lymphedema Technologies