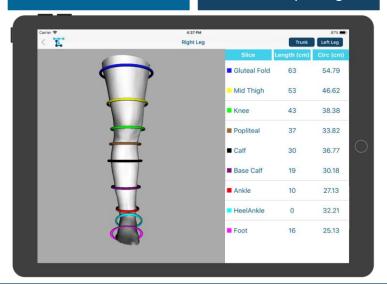

## **How Will This Help Enhance Care?**

- Intelligent measurements linked to the patients' unique geometry provide a customized anatomical assessment
- Easily view the progression of measurements over time and compare changes in local and regional geometries
- Very low inter-operator variability allows many different users to acquire patient measurements with confidence
- Automatic generation of a custom measurement report for easy recording

### 99%

Measurement Accuracy validated by research conducted by 3<sup>rd</sup> party industry experts