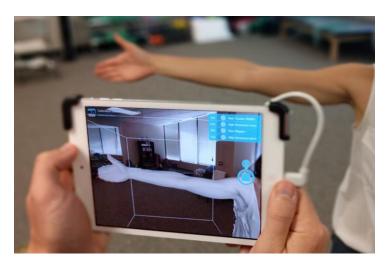

#### What Does it Do?

Easily-obtainable trustworthy measurements for enhanced patient evaluation and tracking. LymphaTech's mobile 3D imaging solution provides circumference and volume measurements in less than 2 minutes, saving time for more patient care and education.

#### Measure the Impact

Capture & measure exact shape of limbs to enable the most effective assessment