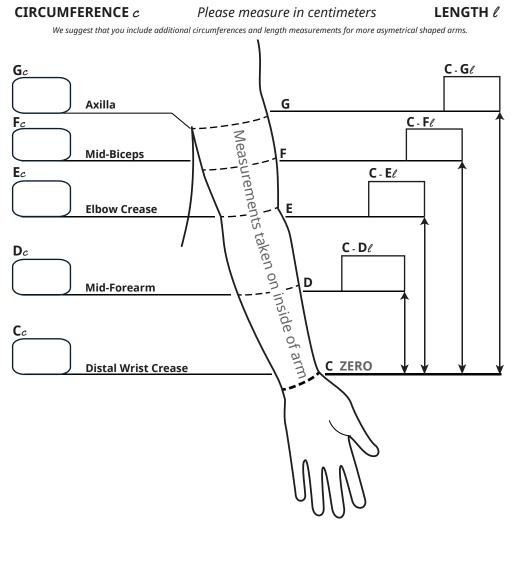

## **Measuring Instructions**

- Have a non-toxic washable marker, tape measure, and pen available.
- Measure client after therapy or in the morning.
- Measure your client's arm with the arm relaxed and slightly bent (≈ 35°), and palm facing up.
- Measure lengths on the medial / inside of the arm, following bend of arm.

C Distal Wrist Crease

**D**Distal Wrist Crease
to Mid-Forearm

Distal Wrist Crease to Elbow Crease

Distal Wrist Crease to Mid-Biceps Follow bend of arm

Distal Wrist Crease to Axilla Follow bend of arm