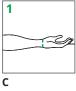

C Distal Wrist Crease

**D**Distal Wrist Crease
to Mid-Forearm

Distal Wrist Crease to Elbow Crease

Distal Wrist Crease to Mid-Biceps Follow bend of arm

Distal Wrist Crease to Axilla Follow bend of arm