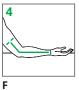

C Distal Wrist Crease

**D**Distal Wrist Crease
to Mid-Forearm

Distal Wrist Crease to Elbow Crease

Distal Wrist Crease to Mid-Biceps Follow bend of arm

Distal Wrist Crease to Axilla Follow bend of arm