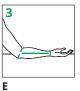

C Distal Wrist Crease

**D**Distal Wrist Crease
to Mid-Forearm

Distal Wrist Crease to Elbow Crease

Distal Wrist Crease to Mid-Biceps Follow bend of arm

Distal Wrist Crease to Axilla Follow bend of arm