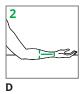

C Distal Wrist Crease

**D**Distal Wrist Crease
to Mid-Forearm

Distal Wrist Crease to Elbow Crease

Distal Wrist Crease to Mid-Biceps Follow bend of arm

Distal Wrist Crease to Axilla Follow bend of arm