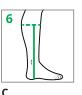

Floor to Narrowest

Floor to Narrowest Point of Calf Calf transition

Floor to Mid-Thigh Floor to Gluteal Fold

LEFT LEG

Base of Great Toe

**Zℓ** Tip of Longest Toe

Closed Toe

RIGHT LEG MEASUREMENTS