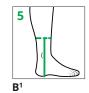

## **Ordering Information**

Foot Lengths

Floor to Widest Point of Calf

Circumference at MTP

Floor to Base

of Patella

D

Circumference at