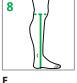

Instep / Heel

3

Yc

Floor to Mid-Patella

A B

Point of Ankle

9

F

Floor to Narrowest

Floor to Narrowest Point of Calf Calf transition

Floor to Mid-Thigh Floor to Gluteal Fold

LEFT LEG

Base of Great Toe

**Zℓ** Tip of Longest Toe

Closed Toe

RIGHT LEG MEASUREMENTS