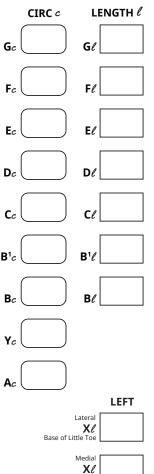

## **Ordering Information**

Foot Lengths

Floor to Widest Point of Calf

Circumference at MTP

Floor to Base

of Patella

D

Circumference at

Instep / Heel

3

Yc

Floor to Mid-Patella

A B

Point of Ankle

9

F

Floor to Narrowest

Floor to Narrowest Point of Calf Calf transition

Floor to Mid-Thigh Floor to Gluteal Fold

LEFT LEG

Base of Great Toe

**Zℓ** Tip of Longest Toe

Closed Toe

RIGHT LEG MEASUREMENTS