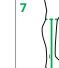

Floor to Narrowest

Floor to Narrowest Point of Calf Calf transition

Floor to Mid-Thigh Floor to Gluteal Fold

LEFT LEG

Base of Great Toe

**Zℓ** Tip of Longest Toe

Closed Toe

RIGHT LEG MEASUREMENTS