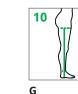

Floor to Narrowest

Floor to Narrowest Point of Calf Calf transition

Floor to Mid-Thigh Floor to Gluteal Fold

LEFT LEG

Base of Great Toe

**Zℓ** Tip of Longest Toe

Closed Toe

RIGHT LEG MEASUREMENTS