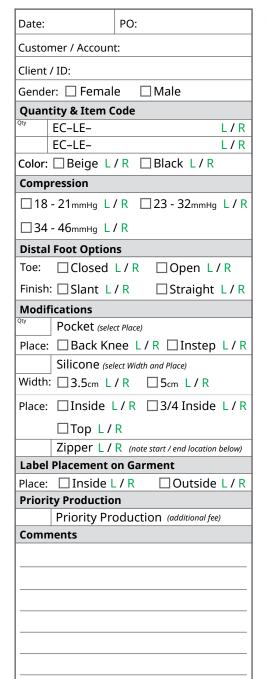

## **Ordering Information**

Foot Lengths

Floor to Widest Point of Calf

Circumference at MTP

Floor to Base

of Patella

D

Circumference at

Instep / Heel

3

Yc

Floor to Mid-Patella

A B

Point of Ankle

9

F

Floor to Narrowest

Floor to Narrowest Point of Calf Calf transition

Floor to Mid-Thigh Floor to Gluteal Fold

LEFT LEG

Base of Great Toe

**Zℓ** Tip of Longest Toe

Closed Toe

RIGHT LEG MEASUREMENTS