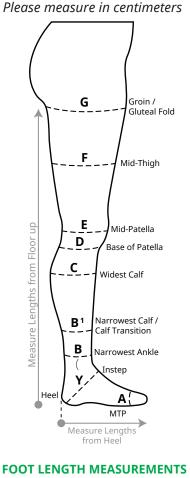

## **Ordering Information**

Foot Lengths

Floor to Widest Point of Calf

Circumference at MTP

Floor to Base

of Patella

D

Circumference at

Instep / Heel

3

Yc

Floor to Mid-Patella

A B

Point of Ankle

9

F

Floor to Narrowest

Floor to Narrowest Point of Calf Calf transition

Floor to Mid-Thigh Floor to Gluteal Fold

LEFT LEG

Base of Great Toe

**Zℓ** Tip of Longest Toe

Closed Toe

RIGHT LEG MEASUREMENTS