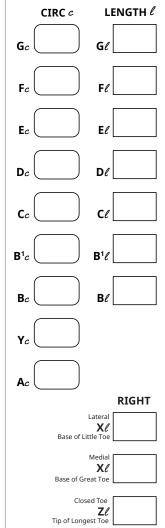

## **Ordering Information**

Foot Lengths

Floor to Widest Point of Calf

Circumference at MTP

Floor to Base

of Patella

D

Circumference at

Instep / Heel

3

Yc

Floor to Mid-Patella

A B

Point of Ankle

9

F

Floor to Narrowest

Floor to Narrowest Point of Calf Calf transition

Floor to Mid-Thigh Floor to Gluteal Fold

LEFT LEG

Base of Great Toe

**Zℓ** Tip of Longest Toe

Closed Toe

RIGHT LEG MEASUREMENTS