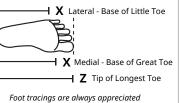

Floor to Narrowest

Floor to Narrowest Point of Calf Calf transition

Floor to Mid-Thigh Floor to Gluteal Fold

LEFT LEG

Base of Great Toe

**Zℓ** Tip of Longest Toe

Closed Toe

RIGHT LEG MEASUREMENTS